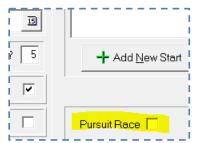

## **Steps**

- 1. Process the race normally i.e. as a pursuit race. [This will store the offset time for each boat.]
- 2. Uncheck the Pursuit Race checkbox in TopYacht Step 2 Set-Up Race.
- 3. Reprocess the Race. It should ask if you wish to use the offsets offset click yes.
- 4. Verify that the results make sense for a non-pursuit race.
- 5. The handicaps will update sensibly for the next pursuit race.